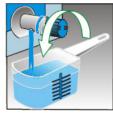

Open the cutting

Pull

Close the cutting

Turn the tap to pour

Turn the tap to pour

Turn the tap in the other side to stop pouring