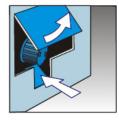

Open the cutting

Pull

Close the cutting

Turn the tap to pour

Turn the tap to pour

Turn the tap in the other side to stop pouring