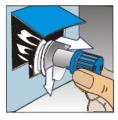

Open the cutting

Pull

Close the cutting

Turn the tap to pour

Turn the tap to pour

Turn the tap in the other side to stop pouring