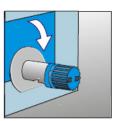

Open the cutting

Pull

Close the cutting

Turn the tap to pour

Turn the tap to pour

Turn the tap in the other side to stop pouring