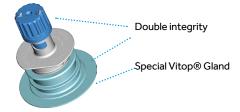

## **Advantages of Turn-Tap**

SAFE: Tamper evident/safety collar. Meets FDA and EU
Food Contact legislation requirements. Excellent oxygen barrier.

**EASY USE:** Simple turning of the tap is enough to pour the liquid. Tamper evident lid can be easily removed for an immediate use and the drop-free system ensures a clean pouring.