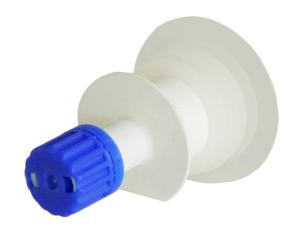

# Turn-Tap

#### PERFECT FOR HIGH DENSITY PRODUCTS

The patented Turn-tap enables easy dispensing of a high density product from a Bag-in-Box® thanks to its high flow rate. It is perfectly suited for detergent application due to its resistance to stress cracking - a phenomenon that can happen on bags filled with high density products. Also, it fits perfectly with the widespread Vitop® spout - the leading spout on the wine market with over 3 billion pieces sold.