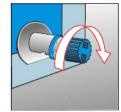

Open the cutting

Pull

Close the cutting

Turn the tap to pour

Turn the tap to pour

Turn the tap in the other side to stop pouring