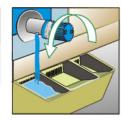

Open the cutting

Pull

Close the cutting

Turn the tap to pour

Turn the tap to pour

Turn the tap in the other side to stop pouring